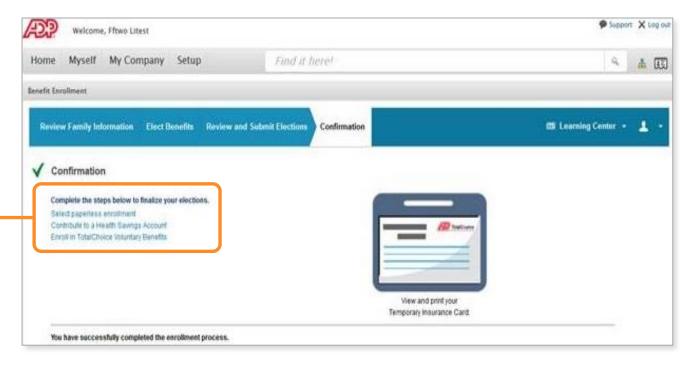

#### **Now Enroll in HSA and/or Voluntary Benefits**

## **Complete Voluntary Benefits Enrollment**

The "Enroll in TotalChoice Voluntary Benefits" link on the Confirmation page will take you to the TotalChoice enrollment system

#### **Enrolling on TotalChoice Voluntary Benefits Program**

Æ