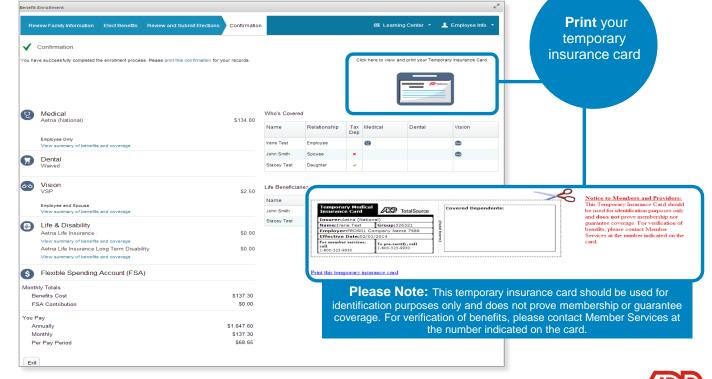

#### **Review and Print Your Confirmation**

Important!

Your enrollment is not complete until you see this screen

You will receive an email notification indicating which benefits you elected

#### **Now Enroll in HSA and/or Voluntary Benefits**