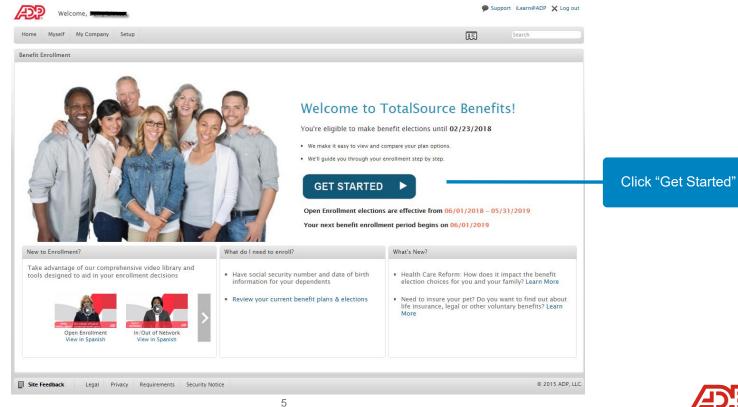

### **Start Your Online Benefits Enrollment**

#### Myself > Benefit Enrollment

| Home           | Myself My Company Setup                                                                                                          |                                                                         |                                                                |                                           |
|----------------|----------------------------------------------------------------------------------------------------------------------------------|-------------------------------------------------------------------------|----------------------------------------------------------------|-------------------------------------------|
| Wedne:<br>Stay | Personal Information <ul> <li>Personal Profile</li> <li>Employment Profile</li> </ul>                                            | Benefits <ul> <li>Benefit Programs</li> </ul>                           | • Benefits Resource Center                                     | Select<br>Benefit Enrollment              |
| New            | Pay         • Pay Statements       • W2 Statements         • Direct Deposit       • Tax Withholding         • Total Compensation | My Benefits     Benefit Enrollment     Life Events     Leave of Absence | Commuter Benefits     Spending Accounts     Retirement Program | under the <b>Myself</b><br>pull-down menu |
| New            |                                                                                                                                  | Talent Development           • Performance Review                       | TotalSource University                                         |                                           |

#### **OE Enrollment**