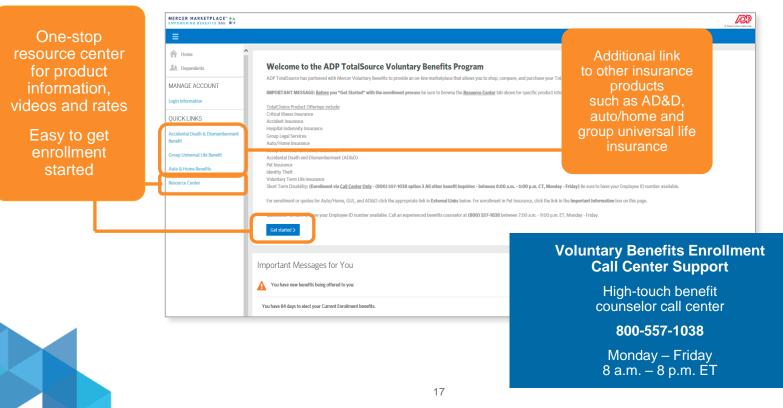

## **Complete Voluntary Benefits Enrollment**

The "Enroll in TotalChoice Voluntary Benefits" link on the Confirmation page will take you to the TotalChoice enrollment system

#### **Enrolling on TotalChoice Voluntary Benefits Program**

Æ