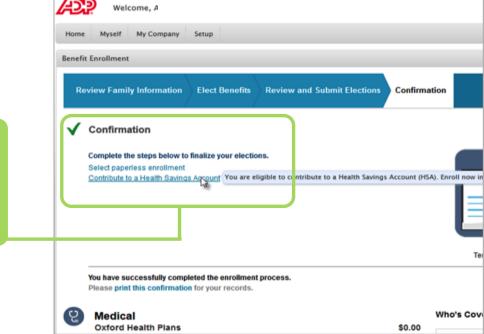

#### **Now Enroll in HSA and/or Voluntary Benefits**

# **Complete HSA Enrollment (if applicable)**

HDHP elections

#### Important!

When contributing to an HSA, you are responsible for ensuring your contributions don't exceed the annual limits. If your employer contributes to your HSA, you MUST ensure the total employer contribution + your total personal contribution doesn't exceed the limit.