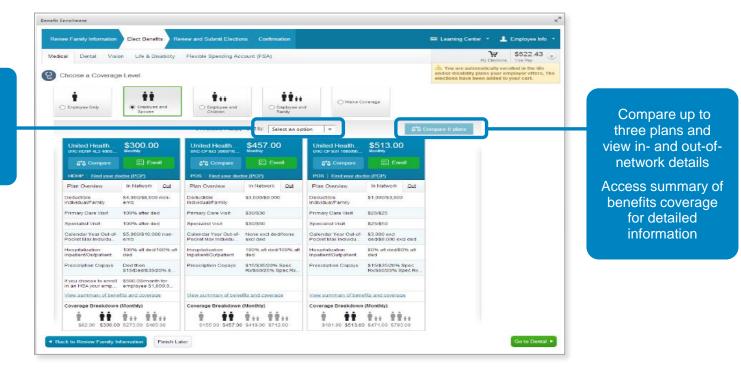

#### **Compare and Choose Your Benefits**

Sort plan options by deductible or cost

#### **Select Your Medical Plan**

#### **Select Your Medical Plan (continued)**

| dical Dental Visio                                                                                            | My Elections<br>Medical<br>Life<br>Long Term Disability | \$197.00 (***********************************                                        |                     |                   |                                                                                             |                                       |
|---------------------------------------------------------------------------------------------------------------|---------------------------------------------------------|--------------------------------------------------------------------------------------|---------------------|-------------------|---------------------------------------------------------------------------------------------|---------------------------------------|
| Employee Only                                                                                                 | Employee and<br>Spouse                                  | Employee and<br>Children                                                             | Employee and Family | Vaive Coverage    | Benefits Cost<br>FSA Contribution<br>Your Total Cost<br>Monthly<br>Per Pay Period           | \$197.0<br>\$0.0<br>\$197.0<br>\$98.5 |
| Kaiser Permane<br>KALHIMO 1000-South<br>HMO Eind your dee<br>Plan Overview<br>Deductible<br>Individual/Family | Monthly                                                 | You have chosen to enri<br>Irene Test<br>John Smith<br>To continue, choose <b>Go</b> | 501:                | ction Complete    | A You are automatically en<br>and/or disability plans your e<br>elections have been added t | mployer offers. Th                    |
| Primary Care Visit<br>Specialist Visit<br>Calendar Year Out-<br>of-Pocket Max<br>Hospitalization              | \$30                                                    |                                                                                      |                     | Change Dependents | Change Plan                                                                                 |                                       |
| Prescription<br>Copays                                                                                        |                                                         |                                                                                      |                     |                   |                                                                                             |                                       |
| View summary of b                                                                                             |                                                         |                                                                                      |                     |                   |                                                                                             |                                       |

The shopping cart shows a running total of your monthly and per pay period costs

9