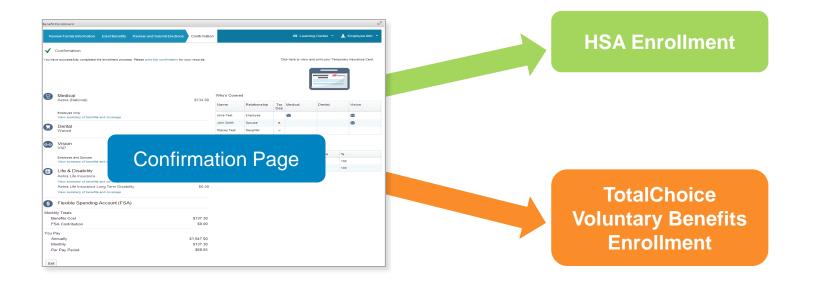

#### **Now Enroll in HSA and/or Voluntary Benefits**

# **Complete HSA Enrollment (if applicable)**

HDHP elections

## **Complete Voluntary Benefits Enrollment**

The "Enroll in TotalChoice Voluntary Benefits" link on the Confirmation page will take you to the TotalChoice enrollment system