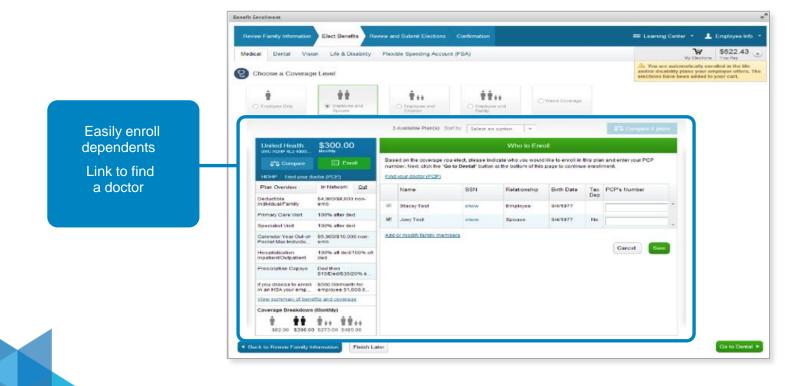

## **Review Your Family Information**

|                             | come, Irene Test<br>My Company Setu | P                      |                    |                                    |                  |                |             | Æ              | Support X Log out                                                                                                                   |                   |
|-----------------------------|-------------------------------------|------------------------|--------------------|------------------------------------|------------------|----------------|-------------|----------------|-------------------------------------------------------------------------------------------------------------------------------------|-------------------|
| Review Famil                | ly Information                      | ect Benefits Re        | view and Sub       | nit Elections Cor                  | nfirmation       |                |             |                | Employee Info 🔻                                                                                                                     |                   |
| -                           | Family Information                  |                        | s must be listed i | below.                             |                  |                |             |                | Name     Irene Test       File Number     000097       Benefit Plan Year     02/01/2014-05/31/2014       Waiting Period     30 Days | Easy to use       |
| First Name<br>Irene<br>John | Last Name<br>Test<br>Smith          | Birth Date<br>9/4/1977 | SSN<br>show        | Relationship<br>Employee<br>Spouse | Gender<br>Female | Marital Status | Disabled () | Tax Dep 🕚      | Class Cd A                                                                                                                          | Add, delete and   |
| Finish Later                | Legal Privacy                       | Requirements           |                    |                                    |                  |                |             | © Copyright 20 | Go to Medical >                                                                                                                     | modify dependents |