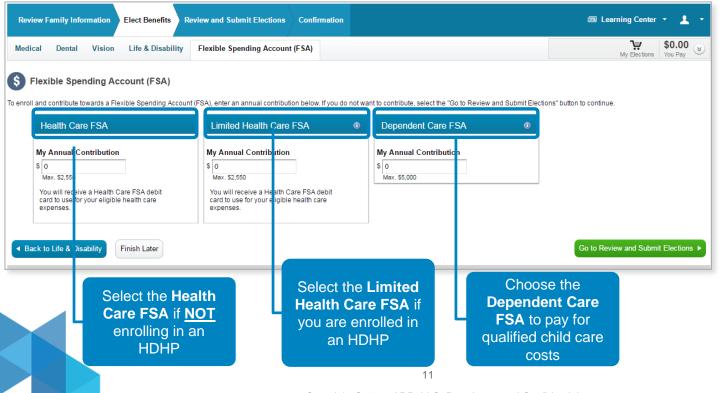

#### Be Sure to Choose the Correct FSA

#### **Now Enroll in HSA and/or Voluntary Benefits**

# **Complete HSA Enrollment (if applicable)**

HDHP elections